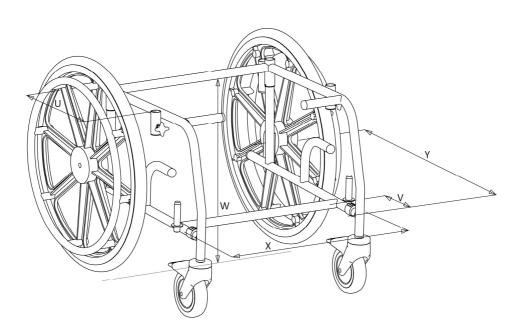

## **T70 Specifications**

| Dimension | Description                                                         | Std<br>(mm)       |
|-----------|---------------------------------------------------------------------|-------------------|
|           | Width (from outside of frame)                                       |                   |
| Width (X) | <ul> <li>17" Frame</li> <li>19" Frame</li> <li>21" Frame</li> </ul> | 440<br>490<br>540 |
| W         | Floor to underside of Rear Cross Bar                                | 470               |
| Y         | Front of frame to rear of frame (Modifications to rear only)        | 510               |
| U         | Centres of arm rest sockets                                         | 270               |
| V         | Front cross bar to front of frame                                   | 110               |